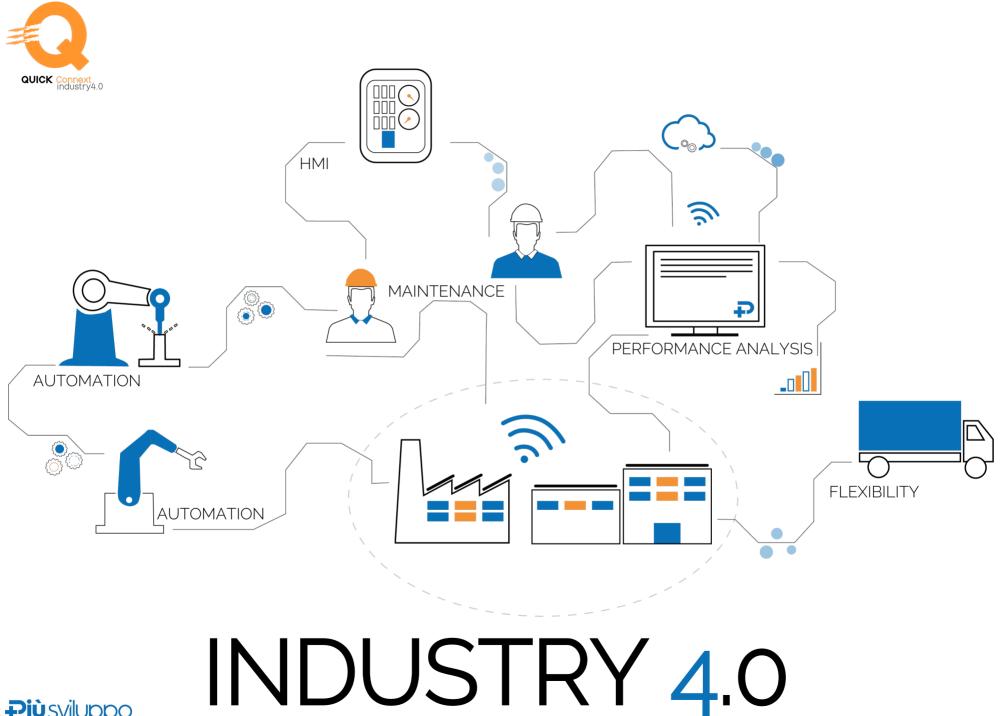

#### INTERCONNECTION SOLUTIONS

**Development** simple and intuitive solution for machine to machine or machine to ERP connection. 100% Industry 4.0 compliant

QUICK Connext industry4.0

- Input to machine: part programs / parameters
- Output from machine: data / aggregate data
- Connection to logist / warehouse system
- Dashboard for data analys

## QUICK CONNEXT

Normalizer converter PLC / CNC data in to standard format.

Quick Connect Box interfaces data through OPC-UA standard (Open Platform Communications Unified Architecture) and API

- Simple integration with machines and installations
- interaction with the management and logistics systems of the factory

### DASHBOARD DATA PROCESS-DATA-ANALYSIS

Our goal: use useful data. We adopt a process-oriented approach about data a process-oriented approach of the useful data during the process control Our way: develop dedicated dashboards and control panels for the remote management / monitoring.