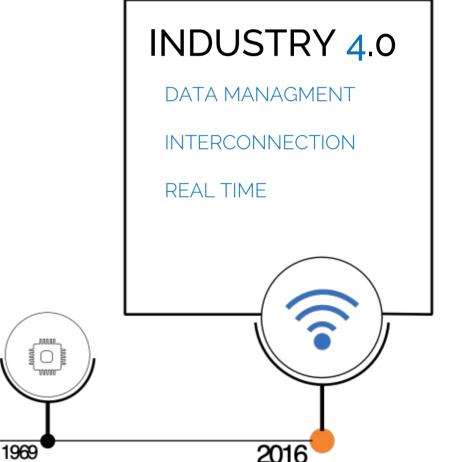

# **4<sup>a</sup> INDUSTRIAL REVOLUTION**

### DIGITIZATION OF PROCESSES

DEEP INNOVATION OF PRODUCTION PROCESSES

Più Sviluppo plays a role as a Hub to support the digital transformation of a production System.

Our model is based on the paradigm of Doing to gather all the skills for the development of innovation project just when needed

1784

1870