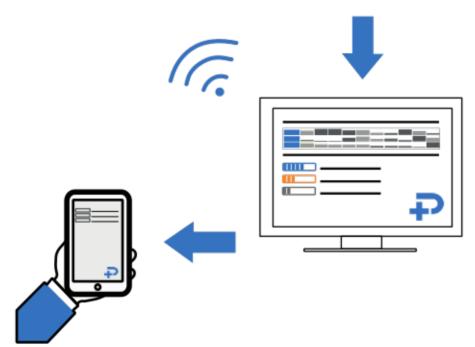

#### INTERCONNECTION SOLUTIONS

**Development** simple and intuitive solution for machine to machine or machine to ERP connection. 100% Industry 4.0 compliant

QUICK Connext industry4.0

- Input to machine: part programs / parameters
- Output from machine: data / aggregate data
- Connection to logist / warehouse system
- Dashboard for data analys

## QUICK CONNEXT

Normalizer converter PLC / CNC data in to standard format.

Quick Connect Box interfaces data through OPC-UA standard (Open Platform Communications Unified Architecture) and API

- Simple integration with machines and installations
- interaction with the management and logistics systems of the factory