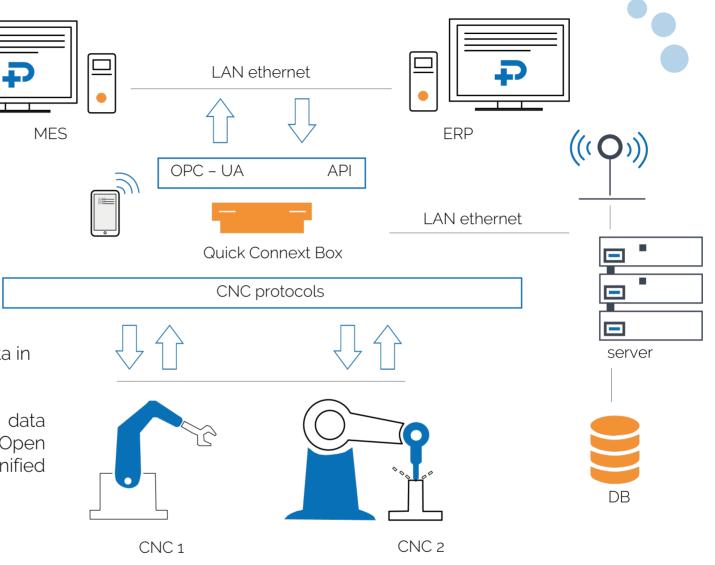

#### INTERCONNECTION SOLUTIONS

**Development** simple and intuitive solution for machine to machine or machine to ERP connection. 100% Industry 4.0 compliant

QUICK Connext industry4.0

- Input to machine: part programs / parameters
- Output from machine: data / aggregate data
- Connection to logist / warehouse system
- Dashboard for data analys

## QUICK CONNEXT

Normalizer converter PLC / CNC data in to standard format.

Quick Connect Box interfaces data through OPC-UA standard (Open Platform Communications Unified Architecture) and API

- Simple integration with machines and installations
- interaction with the management and logistics systems of the factory