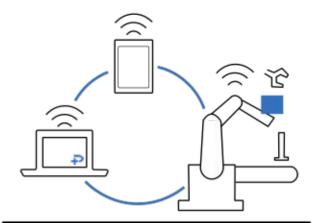

#### **INTERCONNECTION MACHINE - MACHINE**

#### MACHINE - ERP

### **QUICK CONNEXT**

#### INTERCONNECTION SOLUTIONS

**Development** simple and intuitive solution for machine to machine or machine to ERP connection. 100% Industry 4.0 compliant

QUICK Connext industry4.0

- Input to machine: part programs / parameters
- Output from machine: data / aggregate data
- Connection to logist / warehouse system
- Dashboard for data analys

## QUICK CONNEXT

Normalizer converter PLC / CNC data in to standard format.

Quick Connect Box interfaces data through OPC-UA standard (Open Platform Communications Unified Architecture) and API

- Simple integration with machines and installations
- interaction with the management and logistics systems of the factory