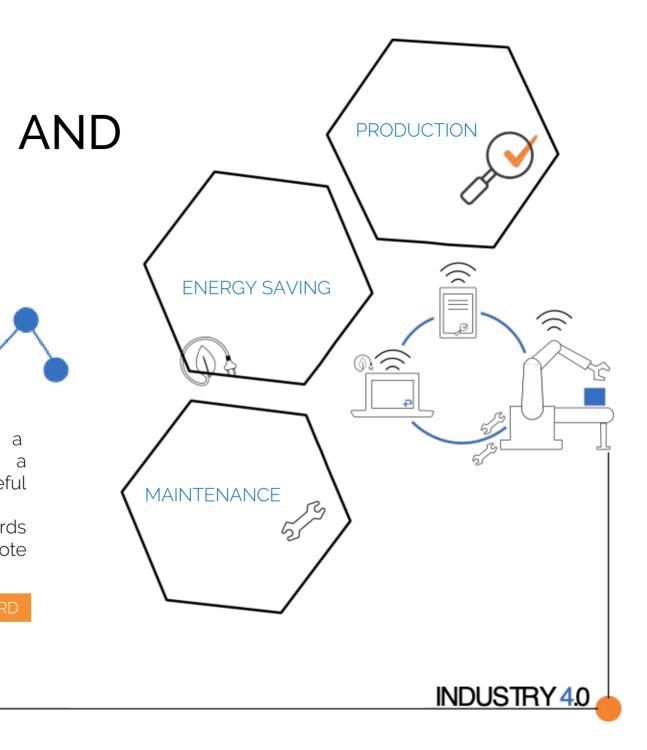

#### INTERCONNECTION SOLUTIONS

**Development** simple and intuitive solution for machine to machine or machine to ERP connection. 100% Industry 4.0 compliant

QUICK Connext industry4.0

- Input to machine: part programs / parameters
- Output from machine: data / aggregate data
- Connection to logist / warehouse system
- Dashboard for data analys

## QUICK CONNEXT

Normalizer converter PLC / CNC data in to standard format.

Quick Connect Box interfaces data through OPC-UA standard (Open Platform Communications Unified Architecture) and API

- Simple integration with machines and installations
- interaction with the management and logistics systems of the factory

### DASHBOARD DATA PROCESS-DATA-ANALYSIS

Our goal: use useful data. We adopt a process-oriented approach about data a process-oriented approach of the useful data during the process control Our way: develop dedicated dashboards and control panels for the remote management / monitoring.